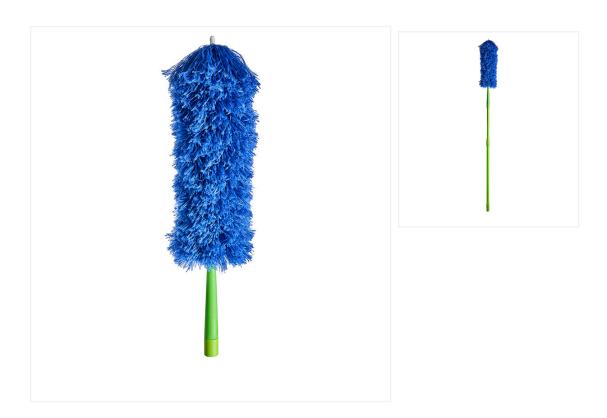

## Microfiber Duster Refill Only

Get extra reach when cleaning the house or the office with our versatile and washable Microfiber Duster with Telescopic Handle.

Our Microfiber Duster captures and locks in dust for quick, efficient cleaning. The telescopic handle helps you clean hard-to-reach areas like corners, crevices, cracks, ceiling fans, light fixtures, vent traps, blinds and more. Lightweight and easy to handle, this duster is washable and reusable.

## **Product Features**

- · Made of microfiber
- Telescopic plastic handle

- Hang-up cap for easy storage
- Threaded tip
- Washable in warm soapy water
- Ideal for residential and commercial use