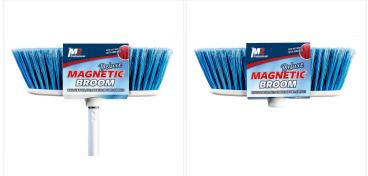

## Pluto Large Magnetic Broom - Blue

The Pluto Large Magnetic Broom can trap fine dust and particles. Ideal for wood, tile, laminate and vinyl surfaces.

The Pluto Large Magnetic Broom is sturdy and highly efficient. It features super soft flat bristles that trap dust rather than push it around. Thanks to a magnetic system, it quickly picks up lint, dust, small debris as well as the finest particles. The bristles do not retain moisture, can be rinsed clean and dry quickly. This lightweight indoor broom comes with a 48" metal handle and is easy to manipulate. Use it with a 16" X-Large Plastic Clip-On Dust Pan for small messes or with a Jumbo Lobby Dust Pan for larger amounts of dirt.

## **Pluto Large Magnetic Broom - Product Features**

- · Flat bristles
- Bristles made of soft, synthetic fibres

- Flagged fibre ends
- Lightweight, 48" metal handle
- Great tool for fine sweeping