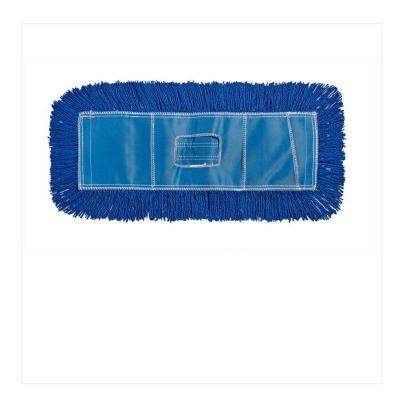

## 60" Pro-Twist Dust Mop

The Pro-Twist dust mop with cut ends is made with durable, densely-packed yarn that allows for quick and efficient cleaning of a wide variety of surfaces.

The Pro-Twist dust mop's cut ends ensure no dust or debris is left behind. It is made with durable, tightly packed yarn that is sewn into a sturdy polyester backing. It offers excellent maneuverability and allows for quick and efficient cleaning of a wide variety of surfaces. Ideal for commercial and institutional environments, as well as janitorial services. The Pro-Twist dust mop is compatible with all <u>Clipper</u> or <u>Snapper</u> dust mop frames.

## **Pro-Twist Dust Mop - Product Features**

• Durable, densely-packed yarn

- No fraying or tangling
- Strong polyester backing with reinforced stitching
- Helps reduce labour time and costs
- Ideal for commercial and institutional environments and janitorial services