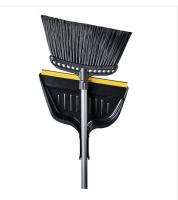

## 16" Hercules Industrial Angle Broom





M2 Hercules <sup>™</sup> is made with the highest quality materials and constructed with extra long angled bristles.

The Hercules is the broom needed to tackle the largest clean-ups. Its larger size, angled head and flagged bristles make quick work of any mess. The flagged bristles are ideal for capturing finer particles. It comes complete with a metal handle and foam grip to make cleaning easier and more comfortable. The convenient hanging hook allows you to place it anywhere to save space.

## **Product Features**

· Wider broom to clean more surface faster

- Flagged bristles to clean even the finest particles
- Extended angle to help get hard to reach places
- Includes 48" metal handle

## **Technical specifications**

| SKU      | BA-3000 |
|----------|---------|
| Pack Qty | 6