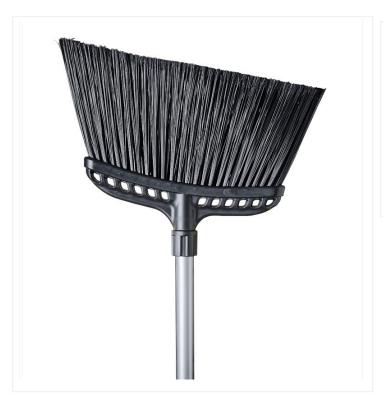

## 16" Hercules Industrial Angle Broom

M2 Hercules <sup>™</sup> is made with the highest quality materials and constructed with extra long angled bristles.

The Hercules is the broom needed to tackle the largest clean-ups. Its larger size, angled head and flagged bristles make quick work of any mess. The flagged bristles are ideal for capturing finer particles. It comes complete with a metal handle and foam grip to make cleaning easier and more comfortable. The convenient hanging hook allows you to place it anywhere to save space.

## **Product Features**

· Wider broom to clean more surface faster

- Flagged bristles to clean even the finest particles
- Extended angle to help get hard to reach places
- Includes 48" metal handle