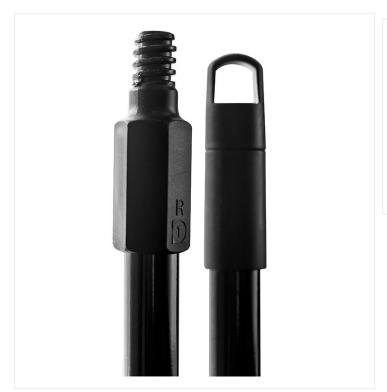

This versatile Hex Handle is perfect for cleaning tasks in commercial and industrial environments. Its threaded tip can accommodate various broom, squeegee and mop heads.

This heavy-duty 48" handle is made of lightweight metal and features a hexagonal threaded tip that is compatible with various M2 products. The handle is available in black and blue and features a cap with a hanging hole for quick storage.

## **Product Features**

- Made of durable metal
- Hexagonal threaded tip
- Cap with hanging hole
- 48" length
- Lightweight and easy to carry
- Ideal for commercial and industrial use