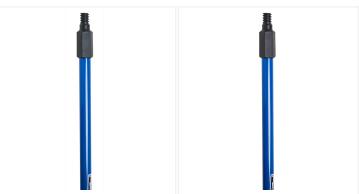

This versatile Hex Handle is perfect for cleaning tasks in commercial and industrial environments. Its threaded tip can accommodate various broom, squeegee and mop heads.

This heavy-duty 48" handle is made of lightweight metal and features a hexagonal threaded tip that is compatible with various M2 products. The handle is available in black and blue and features a cap with a hanging hole for quick storage.

## **Available options**

| FH-M348HD-BL | Blue  |
|--------------|-------|
| FH-M360-BK   | Black |
| FH-M360-BL   | Blue  |
| FH-M354HD-BK | Black |