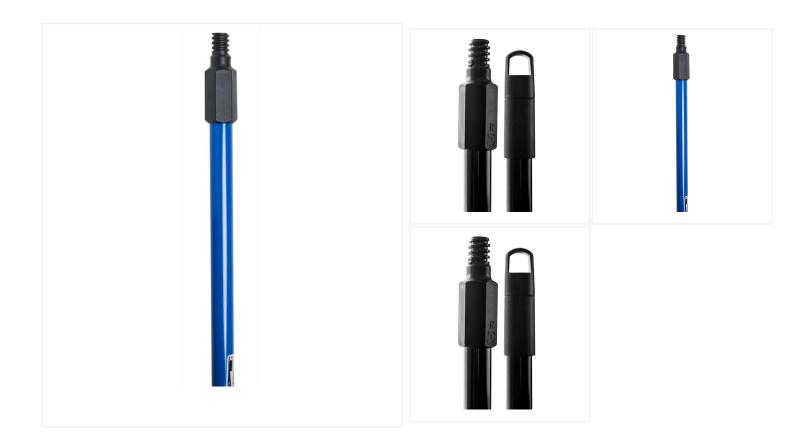

## 48" Hex Threaded Metal Handle - Blue

This versatile Hex Handle is perfect for cleaning tasks in commercial and industrial environments. Its threaded tip can accommodate various broom, squeegee and mop heads.

This heavy-duty 48" handle is made of lightweight metal and features a hexagonal threaded tip that is compatible with various M2 products. The handle is available in black and blue and features a cap with a hanging hole for quick storage.

## **Product Features**

- Made of durable metal
- Hexagonal threaded tip
- Cap with hanging hole
- 48" length
- Lightweight and easy to carry
- Ideal for commercial and industrial use