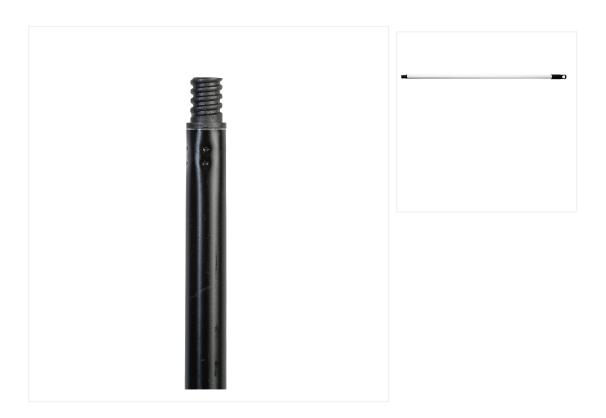

## 60" x 1" Threaded Metal Handle - Black

This versatile and durable metal handle with a threaded tip is compatible with various push brooms and squeegees and can be used for commercial and industrial applications.

Sturdy and durable, this metal handle is lightweight for better comfort and easy handling. The threaded tip can accommodate a variety of M2 products, and the 36" length provides excellent reach. The handle is available in black and white and features a cap with a hanging hole for quick storage.

## **Product Features**

- Made of durable metal
- Threaded tip
- Cap with hanging hole
- 36" length
- Lightweight and easy to handle
- Ideal for residential, commercial and industrial use