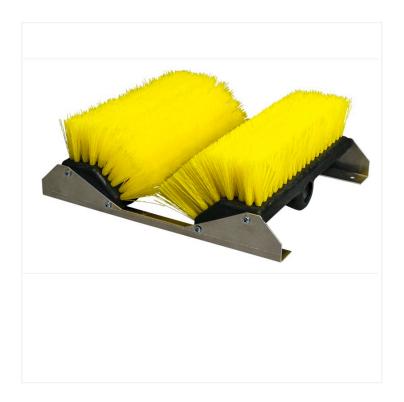

## **Boot & Shoe Brush with Mounting Bracket**

Stop dirt, sand, grass, snow, salt and mud at the door with the M2 Boot and Shoe Brush with mounting bracket. Ideal for high traffic areas such as schoolyards, construction sites and industrial areas.

The M2 Boot and Shoe Brush with mounting bracket is constructed of stiff yellow bristles with stainless steel brackets. It is designed to effectively scrape off dirt & debris from footwear. While this keeps the floors of your truck clean, the <a href="10" Vehicle Brush">10" Vehicle Brush</a> paired with a <a href="Metal Threaded Telescopic Handle">Metal Threaded Telescopic Handle</a> will help you keep the outside of your vehicle spotless.

## **Product Features**

- Constructed of stiff polypropylene bristles
- Stainless steel mounting brackets
- Portable or can be fixed
- Easy to clean