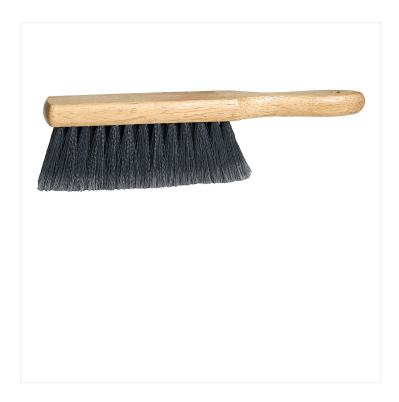

## Counter Brushes - Synthetic Flagged

Rely on this versatile counter brush for a variety of dusting and sweeping applications.

Our counter brushes with durable, flagged synthetic fibres are ideal for all purpose dusting or picking up larger debris. This high quality counter brush also features a hardwood block with a convenient eyelet for easy storage. A must have cleaning tool for any house, workshop, warehouse or office. Use this counter brush with a 12" Metal Dust Pan for a perfect dusting combo.

## **Product Features**

- Flagged synthetic fibres with silver tip ends
- · Sturdy wood block
- Eyelet in handle for easy storage or hanging

- High quality and durable
- Ideal for cleaning all surfaces