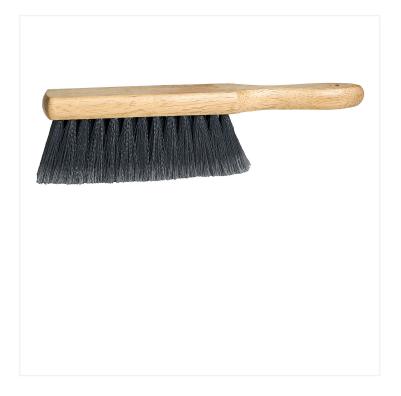

## **Counter Brushes - Synthetic Flagged**

## Rely on this versatile counter brush for a variety of dusting and sweeping applications.

Our counter brushes with durable, flagged synthetic fibres are ideal for all purpose dusting or picking up larger debris. This high quality counter brush also features a hardwood block with a convenient eyelet for easy storage. A must have cleaning tool for any house, workshop, warehouse or office. Use this counter brush with a <u>12" Metal Dust Pan</u> for a perfect dusting combo.

## **Product Features**

• Flagged synthetic fibres with silver tip ends

- Sturdy wood block
- Eyelet in handle for easy storage or hanging
- High quality and durable
- Ideal for cleaning all surfaces