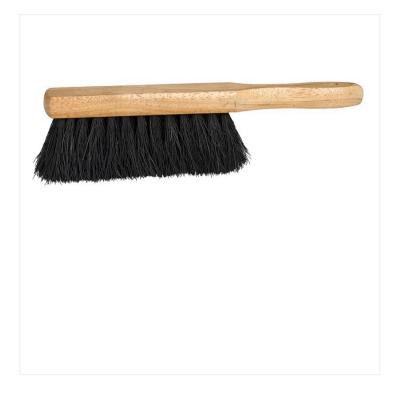

## **Tampico Counter Brushes**

## Rely on this versatile counter brush with Tampico fibres for a variety of dusting and sweeping applications.

Natural, Tampico fibres are ideal for all purpose dusting or picking up larger debris. This high quality counter brush also features a hardwood block with a convenient eyelet for easy storage. A must have cleaning tool for any house, workshop, warehouse or office. Pair this Tampico brush with the <u>12" Metal Dust Pan</u> and dust the dirt away.

## **Product Features**

• Made with black Tampico fibres

- Also available with horsehair, synthetic and green flagged bristles
- Sturdy wood block
- Eyelet in handle for easy storage or hanging
- Lightweight brushing tool
- Can be used wet or dry