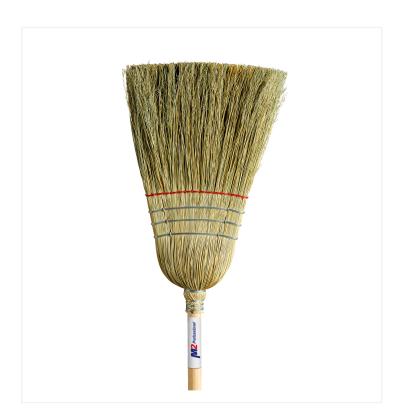

## Extra Stiff Warehouse Corn Broom

The heavy-duty construction of our Extra Stiff Warehouse Corn Broom makes it the perfect tool for tough cleaning jobs both inside and out.

The Extra Stiff Warehouse Corn Broom is designed for heavy-duty applications. Made with durable corn and cane fibres, this versatile broom picks up dirt and dust quickly and easily. Reinforced with 3 strings, wire bound and nailed to a sturdy hardwood handle, it is built to last. Pair it with a <u>Jumbo Lobby Dust Pan</u> and sweep the dirt away.

## **Product Features**

- · Densely packed corn and cane fibres
- · Reinforced with 3 strings

- Wire bound and nailed to a hardwood handle
- Can be used indoor and outdoor
- Designed for long life and extensive use