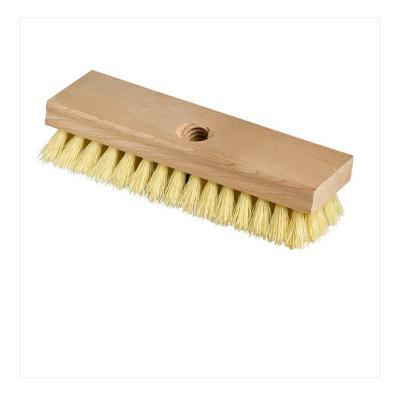

## 8" Carpet Brush - Stiff Poly

## This carpet brush is designed for the application of shampoo and pretreatments on rugs and delicate fibres.

This 8" carpet brush is constructed with a thick hardwood block and stiff polypropylene bristles. The angled bristles allows for deep and effective cleaning of delicate fibres. Use it to apply shampoo and pre-treatments on rugs, upholstery and furniture. The brush is compatible with <u>threaded handles</u> and is ideal for residential, commercial and institutional applications.

## **Product Features**

• Thick wooden block

- Stiff polypropylene fibres
- Compatible with standard threaded handles
- Ideal for residential, commercial and institutional applications