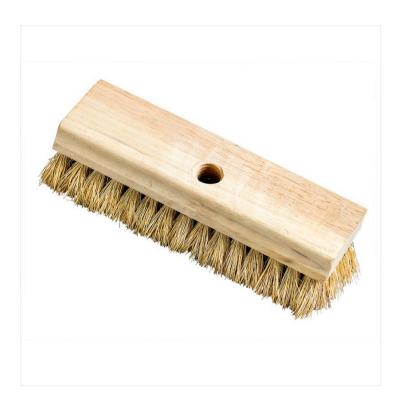

## 8" Carpet Brush - Natural Fibre

Keep your carpets and rugs in pristine condition thanks to this carpet brush with natural fibres.

This 8" carpet brush features a thick hardwood block and natural fibres. It is designed to apply shampoo and pre-treatment on rugs, upholstery and furniture. The angled bristles allows for deep and effective cleaning. The brush is compatible with <a href="threaded handles">threaded handles</a> and is ideal for residential, commercial and institutional applications.

## **Product Features**

· Thick wooden block

- Stiff natural fibres
- Compatible with standard threaded handles
- Ideal for residential, commercial and institutional applications