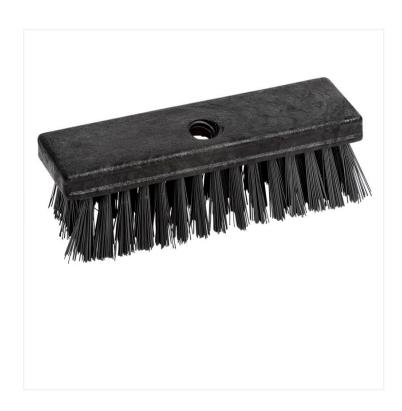

## 8" Stiff Scrub Brush - Poly Bristles

This rugged scrubbing brush is perfect for cleaning floors and other rough surfaces. The densely packed, stiff bristles are excellent for scrubbing away heavy soils and stains.

This 8" scrubbing brush features stiff black polypropylene bristles set on a durable plastic block. The brush is solvent-resistant when used with appropriate chemicals to remove marks and stains on masonry and other hard surfaces. It comes with a <u>48"</u>

## **Product Features**

- Sturdy plastic block
- 2"stiff polypropylene bristles
- The filling is solvent-resistant
- Comes with a 48" wooden handle
- Removes caked on grime with minimal effort
- Durable construction for extensive use