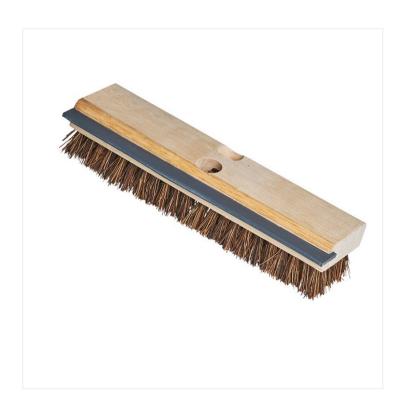

## 11" Wood Deck Brush with Squeegee - Palmyra

For effective scrubbing and quick removal of liquids from flooring, opt for our 11" Wood Deck Brush With Squeegee.

Our rugged 11" Wood Deck Brush is ideal for cleaning floors and rough surfaces. The densely packed, natural palmyra fibres are excellent for scrubbing away heavy soils and stains. The brush is also equipped with a robust squeegee which helps wiping floors clean of residues, and directing liquids down drains. With its dual handle socket, this brush can be paired with the <u>Tapered Wooden Handle</u>.

## **Product Features**

· Made with natural palmyra fibres

- Thick hardwood block
- Water resistant
- Compatible with wooden tapered handles
- Durable construction for extensive use