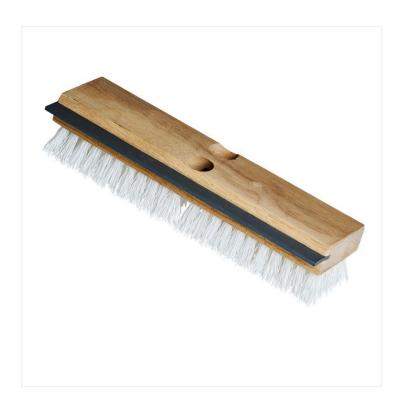

## 11" Wood Deck Brush with Squeegee - Poly

For effective scrubbing and quick removal of liquids from flooring, opt for our 11" Wood Deck Brush With Squeegee.

Our rugged 11" Wood Deck Brush with Squeegee is ideal for cleaning floors and rough surfaces. The densely packed, polypropylene fibres are excellent for scrubbing away heavy soils and stains. The robust squeegee helps wiping floors clean of residues, and directing liquids down drains. This brush can be paired with a <u>Tapered Wooden Handle</u>.

## **Product Features**

- Made with polypropylene fibres
- Thick hardwood block
- Water resistant

- Compatible with wooden tapered handles
- Durable construction for extensive use