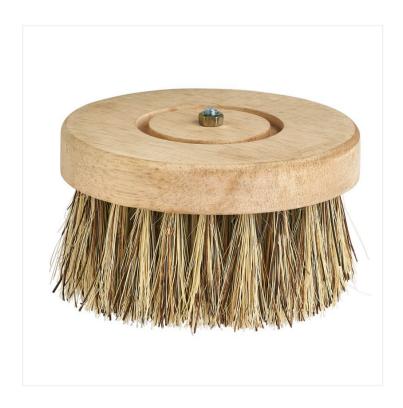

## Bulldog Round Wood Bolt-On Utility Scrub Brush- Union Fiber

This heavy-duty Bulldog utility scrubbing brush will aggressively remove the toughest stains and grime.

The Bulldog Round Wood Utility Scrub Brush is made with union fibre bristles, a combination of Tampico and rugged bassine fibres, and has a thick, round hardwood block for easy grip. This heavy-duty scrubbing brush can take on the toughest cleaning jobs. Get your <u>BullDog Connector and 60" Wooden Handle</u> to effectively use this brush.

## **Product Features**

• Made with union fibres (Tampico and bassine blend)

- Sturdy round wood block
- Bolt-on design
- Designed for heavy-duty scrubbing
- Compatible with Bulldog handles with bracket