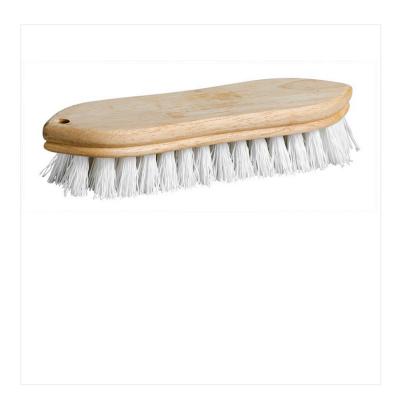

## Pointed Hand Scrub Brush - White Poly

The sturdy Hand Scrub Brush with stiff polypropylene fibres is perfect for smaller or more precise cleaning jobs.

Use our Pointed Hand Scrub Brush to remove dirt and grime from crevices, grout and hard-to-reach areas. Made of white polypropylene fibres, it features a sturdy hardwood block and a hang up hole for convenient storage. If you can't remove all the grime with this hand scrub brush, scrape the stubborn glued on dirt with a 8" Floor Scraper with Comfort Grip.

## **Product Features**

· Made with stiff polypropylene fibres

- Thick hardwood block
- Hand up hole for convenient storage
- Pointed design to clean corners
- Durable cleaning brush for extensive use