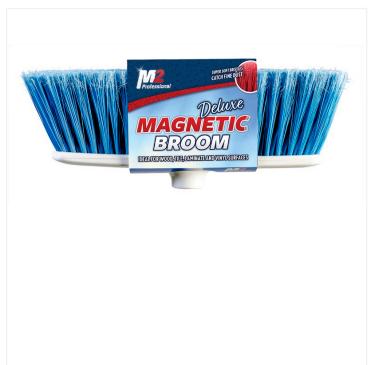

## Pluto Large Magnetic Broom Head Only - Blue

Thanks to a magnetic system, the Pluto Large Magnetic Broom can trap fine dust and particles. Ideal for wood, tile, laminate and vinyl surfaces.

The Pluto Large Magnetic Broom is sturdy and highly efficient. It features super soft flat bristles that trap dust rather than push it around. Thanks to a magnetic system, it quickly picks up lint, dust, small debris as well as the finest particles. The bristles do not retain moisture, can be rinsed clean and dry quickly. This lightweight indoor broom comes with a 48" metal handle and is easy to manipulate. Use it with a 16" X-Large Plastic Clip-On Dust Pan for small messes or with a Jumbo Lobby Dust Pan for larger amounts of dirt.

- Flat bristles
- Bristles made of soft, synthetic fibres
- Flagged fibre ends
- Lightweight, 48" metal handle
- Great tool for fine sweeping