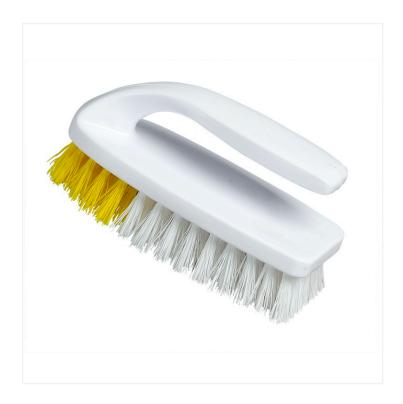

## 6" Iron Style Scrub Brush

This 6" Iron Style Scrub Brush can tackle the toughest cleaning jobs in residential and commercial environments.

This 6" iron style hand held scrub brush features a pointed block that can easily reach into corners and other narrow areas for optimal scrubbing and cleaning. The ergonomic handle provides a comfortable grip while the stiff polypropylene bristles are are perfect for tough cleaning jobs. This brush will not scratch or damage surfaces like tile, porcelain, and other hard surfaces and is great for all-purpose cleaning. Pairs well with our <u>4.5" Nail Scrub Brush</u>

## Iron Style Scrub Brush - Product Features

• Made with stiff polypropylene bristles

- The bristles are resistant to chemicals, mildew and bacteria
- Sturdy plastic block with handle
- Easy to grip for better scrub control
- Ideal for tough scrubbing