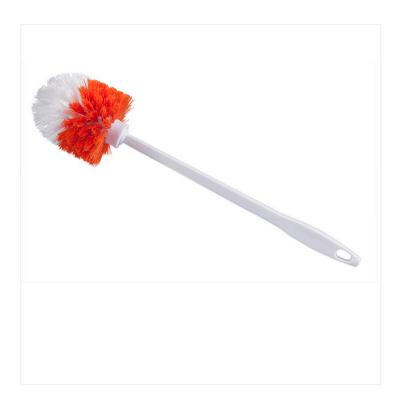

## **Toilet Bowl Brush Only**

Durable and economical, this toilet bowl brush features an easy-grip, plastic handle and compact bristles that won't scratch or stain porcelain toilet bowls.

Resistant to stains, odors, bacteria and fungi, this reliable toilet bowl brush helps keep washrooms clean. The rounded brush tip is angled for effective cleaning and fits into tight spots like the throat of the bowl. The hole in the plastic handle allows for easy hanging. This durable tool is unaffected by harsh toilet cleaners. Pair it with a <u>Deluxe Plunger</u> and an <u>Air-Mist Metered Spray</u> <u>Dispenser</u> to keep the washrooms clean and smelling fresh! Ideal for commercial, medical and industrial applications.

## **Product Features**

• Made with stain and odor resistant plastic

- Handle designed for easy hanging
- Compact bristles that won't scratch the toilet bowl
- Durable cleaning tool
- Ideal for commercial, medical and industrial applications
- Brush only