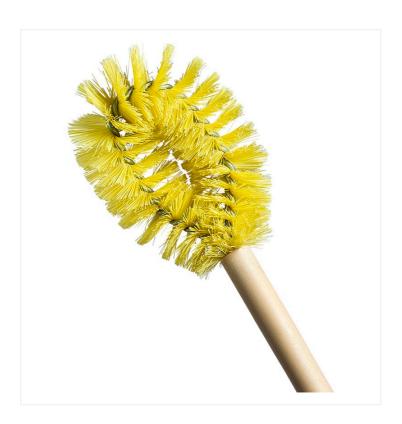

## **HD Wire Centre Toilet Bowl Brush**

Use this durable toilet brush to scrub and clean tight spots in any toilet bowl without scratching.

Designed to deep clean toilet bowls, this wire centre brush with polypropylene bristles is ideal for scrubbing and removing stains. The easy-grip, sturdy plastic handle stays put in your hand, and will not spin for better stability. The brush does not retain odors and bacteria and is resistant to harsh chemical products. Use this to clean long wall mounted urinals and combine it with a <a href="Wave-Anti-Splash Urinal Screen">Wave-Anti-Splash Urinal Screen</a> to keep your washrooms clean.

## **Product Features**

- Can be used on wall mounted urinals
- Bowl type
- Bristles made of polypropylene
- Overall length: 20"
- Color: yellow
- Comes in packages of 12