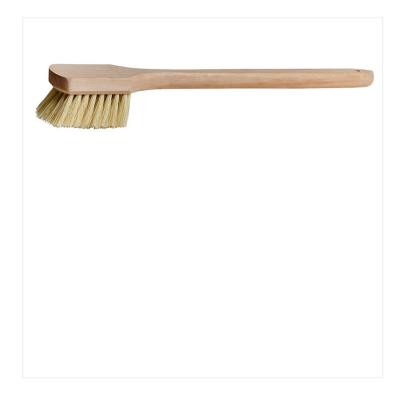

## 20" Utility Brush - White Tampico

## This 20" utility brush features a tampico fibre fill and a hardwood handle. Natural tampico fibre has great water absorption and is resistance to heat.

Constructed with a thick hardwood block and stiff, no-scratch white tampico bristles, this 20" utility brush is versatile and durable. The long handle allows for better scrub control while the angled bristles are perfect to scrub corners and small areas. This utility brush is also available with <u>Palmyra Fibres</u> or <u>Union Fibres</u>. Use it to tackle the toughest cleaning jobs in residential, commercial and institutional applications.