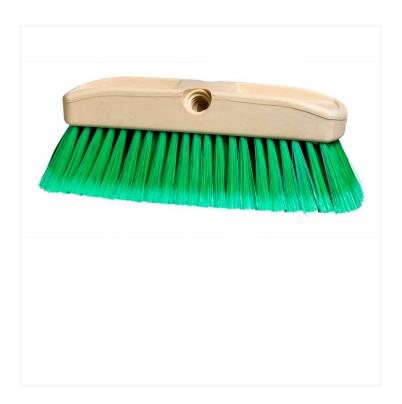

## 10" Vehicle Brush with Soft Bristles - Green

The versatile 10" Vehicle Brush can be used to clean cars, equipment, windows, and siding without damaging the finish.

Our 10" Vehicle Brush with Soft Bristles features green high density filament that holds water well to clean cars and other equipment thoroughly. The fill design minimizes the chance of scratching the surface being cleaned. Ideal for routine vehicle maintenance. Clean those hard to reach areas by pairing this brush with a <u>Metal Threaded Telescopic Handle</u>.

## **Vehicle Brush - Product Features**

· Made with high density very fine green fibre fill for efficient cleaning

- Sturdy plastic block
- Solvent and chemical resistant
- Compatible with a threaded handle
- High-quality, versatile scrub brush