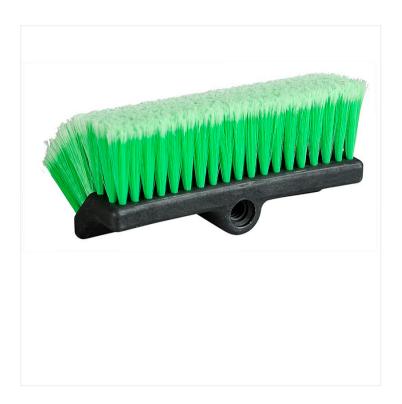

## Bi-Level Vehicle Brush

This high-quality bi-level brush can be used to clean vehicles, equipment, windows, and siding without damaging the finish.

This bi-level vehicule brush is made with durable plastic and green flagged bristles that are soft and will not damage the finish of your car or truck. It features 5 flow through holes that allow water to be dispersed across the entire areas of the brush. The brush is compatible with standard threaded handles or extension poles. A must-have tool for regular car maintenance.

## **Product Features**

- Sturdy plastic block
- Soft, flagged bristles
- Flow through design
- Compatible with standard threaded handles
- Good resistance to solvents and car washing products
- Ideal for use on vehicles, equipment, windows, siding, walls