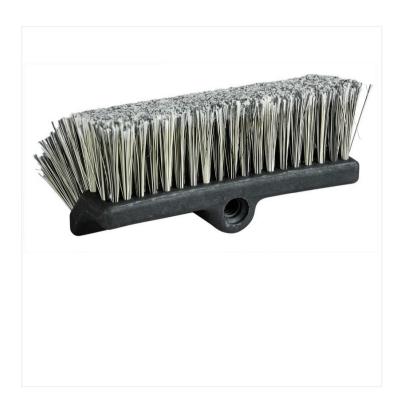

## Bi-Level Vehicle Brush - Acid Resistant

This acid-resistant vehicle brush can be used with any car washing products. Use it for routine maintenance of cars, trucks and buses.

This versatile bi-level vehicule brush is made with durable plastic and soft flagged bristles that are acid-resistant and will not damage the finish of cars or trucks. It features a flow through design that allows water to be dispersed across the brush. This tool is compatible with standard threaded handles or extension poles. Ideal for residential and commercial applications.

## **Product Features**

- Sturdy plastic block
- Soft, flagged bristles
- Flow through design
- Compatible with standard threaded handles
- Good resistance to solvents and car washing products
- Ideal for use on vehicles, equipment, windows, siding, walls