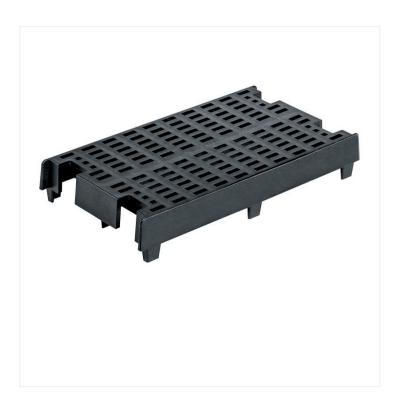

## Down Press Wringer Insert

## Durable plastic insert for down press mop wringers.

Crafted in high grade polypropylene, this lightweight down press mop wringer insert is designed to let the water drip off and is compatible with our <u>down press mop wringers</u>. Also available as a <u>smaller size insert</u>.

## **Down Press Wringer Insert - Product Features**

- Made of high quality polypropylene
- Lightweight
- Compatible with our down press mop wringers

- No assembly required
- Available in black