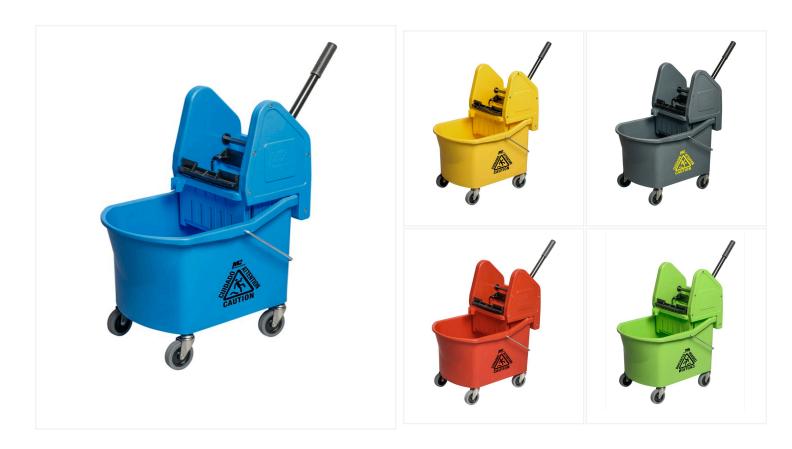

## **Product Features**

- Sturdy construction for long-lasting use
- Large-capacity mop bucket and wringer combo
- Down-press wringer with heavy-duty spring
- Compatible with a variety of mop sizes.
- Four swivel non-marking casters for easy mobility
- Durable and lightweight construction
- Bucket made of non-corrosive plastic to prevent cracking
- Available in 5 colours: yellow, blue, grey, green and red

## **Available options**

| BW-D33100-YE | Yellow |
|--------------|--------|
| BW-D33100-BL | Blue   |
| BW-D33100-GY | Grey   |
| BW-D33100-RD | Red    |
| BW-D33100-GN | Green  |