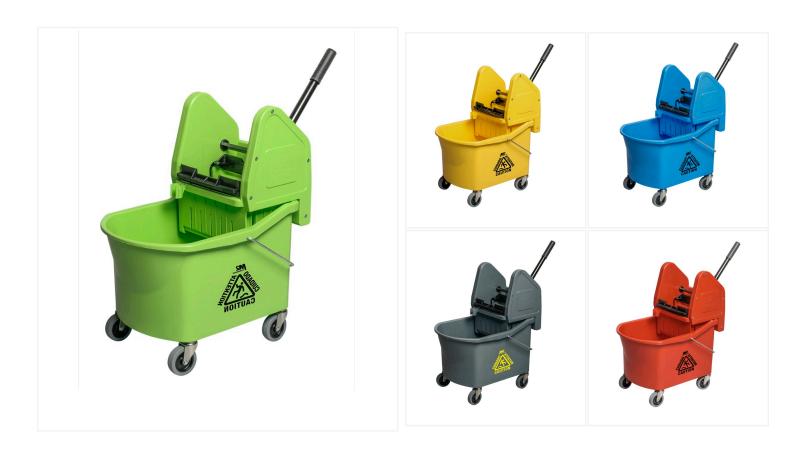

## **Product Features**

- Sturdy construction for long-lasting use
- Large-capacity mop bucket and wringer combo
- Down-press wringer with heavy-duty spring
- Compatible with a variety of mop sizes.
- Four swivel non-marking casters for easy mobility
- Durable and lightweight construction
- Bucket made of non-corrosive plastic to prevent cracking
- Available in 5 colours: yellow, blue, grey, green and red

## **Available options**

| BW-D33100-YE | Yellow |
|--------------|--------|
| BW-D33100-BL | Blue   |
| BW-D33100-GY | Grey   |
| BW-D33100-RD | Red    |
| BW-D33100-GN | Green  |