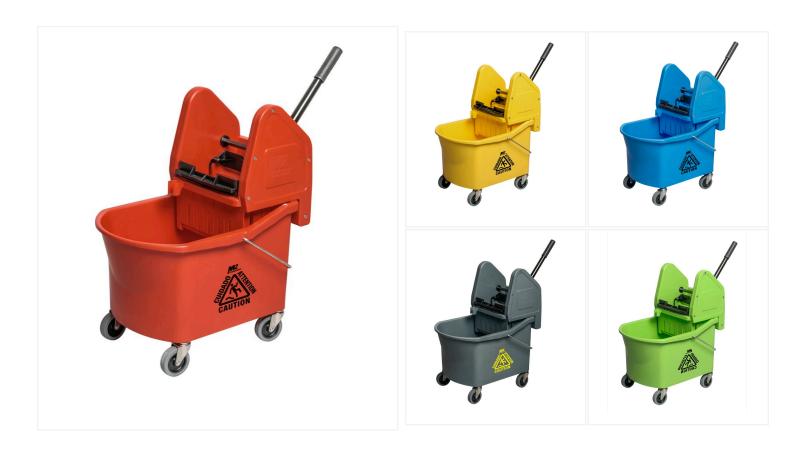

## **Product Features**

- Sturdy construction for long-lasting use
- Large-capacity mop bucket and wringer combo
- Down-press wringer with heavy-duty spring
- Compatible with a variety of mop sizes.
- Four swivel non-marking casters for easy mobility
- Durable and lightweight construction
- Bucket made of non-corrosive plastic to prevent cracking
- Available in 5 colours: yellow, blue, grey, green and red

## **Available options**

| BW-D33100-YE | Yellow |
|--------------|--------|
| BW-D33100-BL | Blue   |
| BW-D33100-GY | Grey   |
| BW-D33100-RD | Red    |
| BW-D33100-GN | Green  |