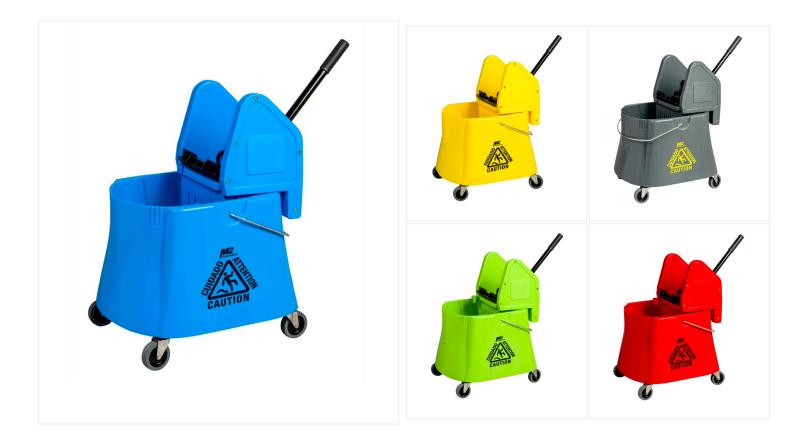

# ELEPHANT FOOT down press wringer and mop bucket combo, ideal for cleaning large areas. Durable and easy to maneuver.

The Elephant Foot down press wringer and mop bucket combo is a high performance cleaning system perfectly suited for large building maintenance. Crafted in high grade polypropylene, the sturdy combo is designed for long-lasting use. The non-marking swivel casters make it easy to move from one surface to another without scuffing your floors. Thanks to a large water capacity, you can cover more surface in less time.

## Available options

| BW-D41100-YE | Yellow |
|--------------|--------|
| BW-D41100-BL | Blue   |
| BW-D41100-GY | Grey   |
| BW-D41100-GN | Green  |
| BW-D41100-RD | Red    |