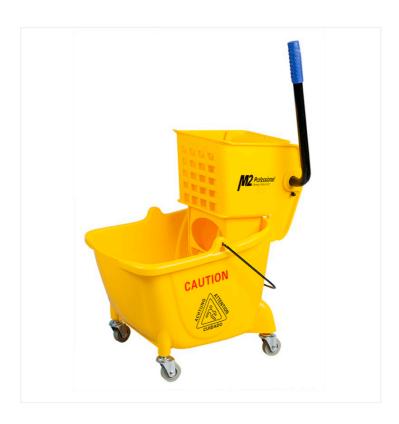

## 26 Qt. Side Press Combo - Yellow

Side press wringer and mop bucket combo for cleaning medium areas. The high handle allows for easy wringing of mops.

Made of sturdy plastic, this 26 qt. side press wringer and mop bucket combo is ideal for maintenance of medium areas. Equipped with non-marking swivel casters for quiet, convenient mobility, the bucket can hold up to 26 qt. Thanks to a streamlined design and high quality material, this combo is a durable choice for your cleaning needs. Plus, the bright yellow colour allows better visibility for patrons and employees. Can be used with all of our <u>wet mops</u>.

## 26 Qt. Side Press Combo - Product Features

- · Sturdy construction for long-lasting use
- Side press wringer with heavy-duty spring

- Non-marking swivel casters for easy mobility
- Capacity of 26 qt.
- Durable and lightweight construction