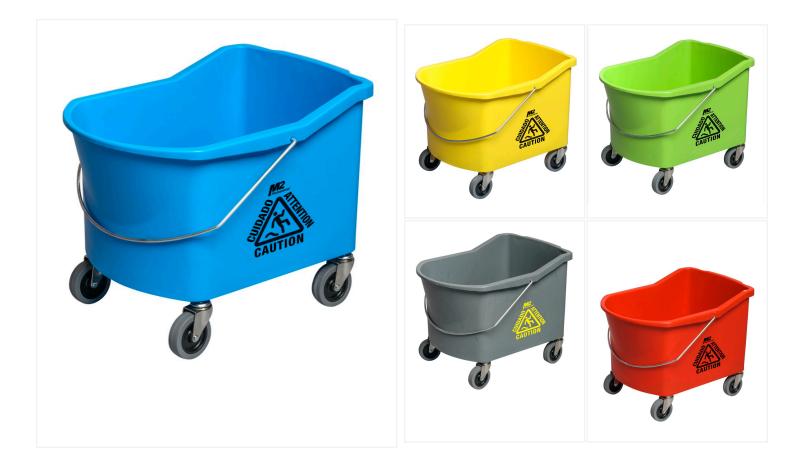

## 32 Qt. Grizzly Mop Bucket - Blue

The Grizzly mop bucket is a high quality product, perfect for heavy duty cleaning. Comes in 5 different colours, perfect for applying the HACCP colour program standards when needed.

The 32 qt. Grizzly mop bucket is a great choice for heavy duty cleaning in restaurants, schools, institutional and commercial buildings. Crafted in high grade polypropylene, the thick walled bucket features a rounded front lip that limits backsplash while dumping. The non-marking casters make it easy to maneuver while the large capacity allows you to cover more surface. The Grizzly mop bucket is also compatible with any <u>down press</u>, <u>side press</u> and <u>roller wringer</u>.

## 32 Qt. Grizzly Mop Bucket - Product Features

- · Made of high quality polypropylene that prevents corrosion and cracking
- Thick walled bucket for better durability
- Non-marking swivel casters for easy mobility
- Rounded front lip that limits backsplash while dumping
- Capacity of 32 qt.
- Available in yellow, blue, green, grey and red
- Designed for heavy-duty usage
- Compatible with any down press, side press and roller wringer

## **Available options**

| BW-S32102-YE | Yellow |
|--------------|--------|
| BW-S32102-BL | Blue   |
| BW-S32102-GN | Green  |
| BW-S32102-GY | Grey   |
| BW-S32102-RD | Red    |