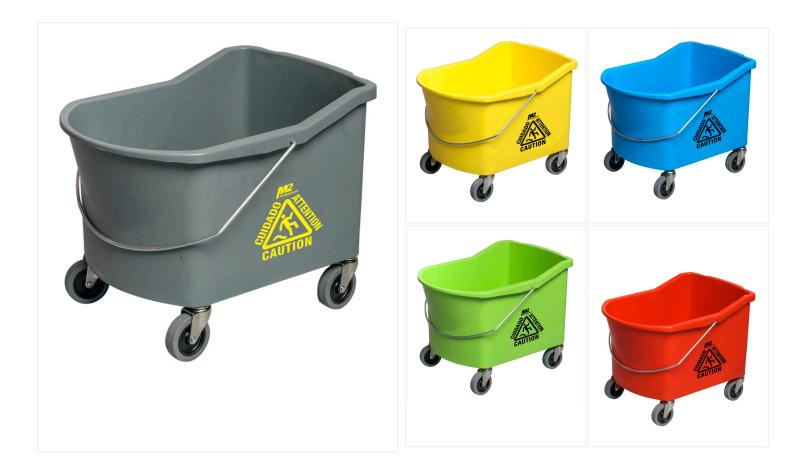

## 32 Qt. Grizzly Mop Bucket - Grey

The Grizzly mop bucket is a high quality product, perfect for heavy duty cleaning. Comes in 5 different colours, perfect for applying the HACCP colour program standards when needed.

## 32 Qt. Grizzly Mop Bucket - Product Features

- Made of high quality polypropylene that prevents corrosion and cracking
- Thick walled bucket for better durability
- Non-marking swivel casters for easy mobility
- Rounded front lip that limits backsplash while dumping
- · Capacity of 32 qt.
- Available in yellow, blue, green, grey and red
- Designed for heavy-duty usage
- Compatible with any down press, side press and roller wringer

## **Available options**

| BW-S32102-YE | Yellow |
|--------------|--------|
| BW-S32102-BL | Blue   |
| BW-S32102-GN | Green  |
| BW-S32102-GY | Grey   |
| BW-S32102-RD | Red    |