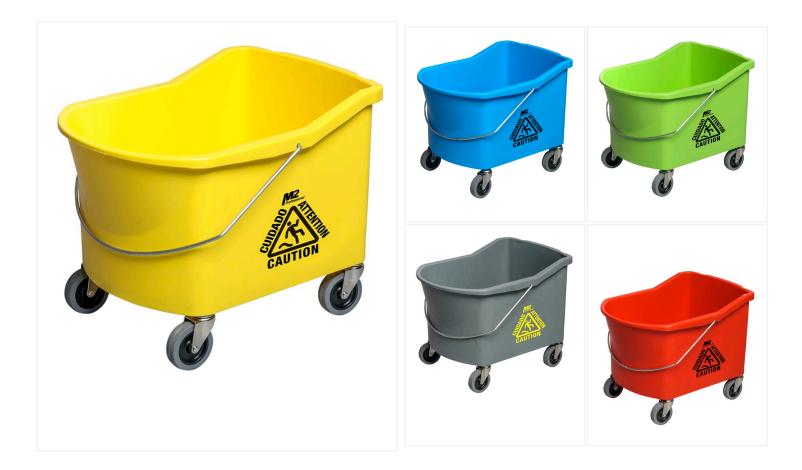

## 32 Qt. Grizzly Mop Bucket - Yellow

The Grizzly mop bucket is a high quality product, perfect for heavy duty cleaning. Comes in 5 different colours, perfect for applying the HACCP colour program standards when needed.

## 32 Qt. Grizzly Mop Bucket - Product Features

- Made of high quality polypropylene that prevents corrosion and cracking
- Thick walled bucket for better durability
- Non-marking swivel casters for easy mobility
- Rounded front lip that limits backsplash while dumping
- · Capacity of 32 qt.
- Available in yellow, blue, green, grey and red
- Designed for heavy-duty usage
- Compatible with any down press, side press and roller wringer

## **Available options**

| BW-S32102-YE | Yellow |
|--------------|--------|
| BW-S32102-BL | Blue   |
| BW-S32102-GN | Green  |
| BW-S32102-GY | Grey   |
| BW-S32102-RD | Red    |