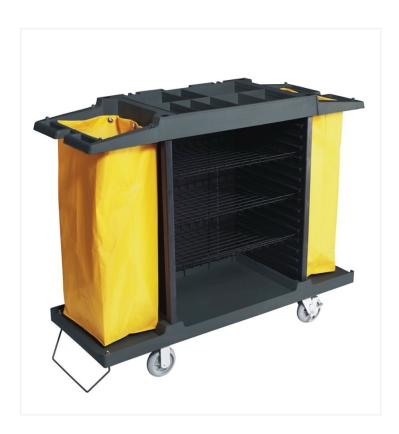

## Large Housekeeping Cart

This Large Housekeeping Cart is the perfect tool to collect waste and transport all your cleaning supplies through long areas.

This large housekeeping cart is made of rugged high density plastic for extra durability. It is also equipped with 4 non-marking wheels that facilitates movement, especially in tight areas. The housekeeping cart has 2 large movable shelves that are easy to clean. The handles on both ends allows for maneuvering the cart in opposite directions without having to turn it around. The cart has accommodations for 2 collection bags, one at each end.

## **Product Features**

- Made og high-density plastic for durability
- 4 non-marking wheels
- Equippes with 2 movables shelves
- Has room for 2 collection bags
- Can be locked into place
- Product size: 58.2" x 21.6" x 51.18"