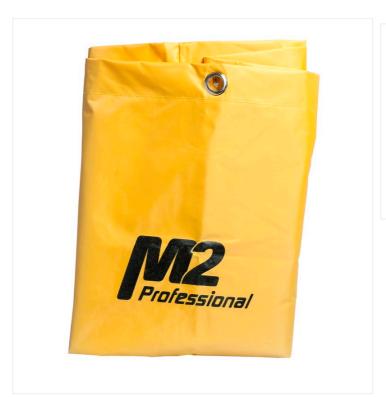

## X-Frame Laundry Cart Bag Only

The X-frame laundry collection cart is molded with high density plastic that is light weight and can be folded when not in use.

The X-frame design of this laundry collection cart makes it strong and durable. It is mounted on four non-marking casters that swivel, which allows for easy movement of the cart, even when fully loaded. The collapsible frame is easily foldable and ideal for storage in tight areas. This cart comes with one X-Frame Laundry Cart Bag, which can hold up to 7. cu. Ft. X-Frame Laundry Cart Bag can be bought separately if replacement is needed.