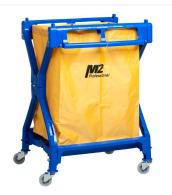

## X-Frame Laundry Cart Bag Only

The X-frame laundry collection cart is molded with high density plastic that is light weight and can be folded when not in use.

The X-frame design of this laundry collection cart makes it strong and durable. It is mounted on four non-marking casters that swivel, which allows for easy movement of the cart, even when fully loaded. The collapsible frame is easily foldable and ideal for storage in tight areas. This cart comes with one X-Frame Laundry Cart Bag, which can hold up to 7. cu. Ft. X-Frame Laundry Cart Bag can be bought separately if replacement is needed.

## **Product Features**

- Product dimensions: 25" W x 26" D x 37" H
- X-frame molded with high density plastic
- Collapsible conveninent for storage
- Mounted on 3" swivel casters
- Volume capacity: 7.4 cu. Ft.