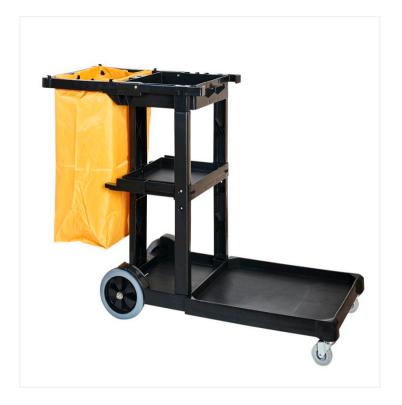

## X-Large Janitor Cart With Zippered Bag

## Avoid continuous trips to the storage room while performing cleaning duties thanks to this versatile and fully equipped janitor cart.

Versatile and durable, this extra-large janitor cart can accommodate a mop bucket or a large garbage bin on the front platform and features a bag holder, three open compartments and many tool hooks for brooms, mops, dustpans, dusters, and safety signs. The construction is water and chemical resistant and provides easy maintenance and long-lasting use. If you are limited in space, try the regular size <u>Janitor Cart with Zippered Bag in black</u> or in <u>blue</u>. Perfect for commercial cleaning and janitorial applications.

## **Product Features**

- Rugged plastic construction and rubber wheels
- Swivel casters at the front and ball-bearing wheels at the back
- Bag support
- Comes with a large zippered janitorial cleaning bag
- Ideal for commercial and janitorial applications