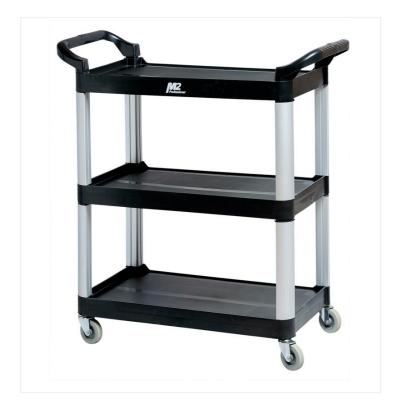

## **Small Utility Cart**

## The M2 small service cart has 3 shelves and durable handles at both ends.

This small utility cart is constructed of 3 smooth shelves that can hold up to 55 pounds each. Mounted on non-marking, quiet and very smooth rolling swivel casters, this cart is easy to maneuver, even when fully loaded. The dual handle design allows the user to either push or pull the cart from either side. Also available in a <u>large</u> and <u>deluxe</u> format.

## **Product Features**

· Equipped with durable handles at both ends

- Made with 3 strong shelves
- Easy to clean smooth surfaces
- Shelf Weight Capacity of 55 lb
- 4 swivel casters for easy maneuvering
- Assembly required