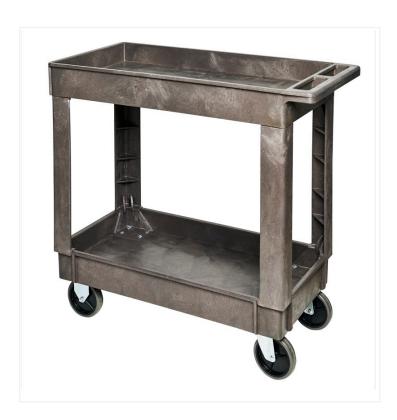

## **Small Industrial Utility Cart**

M2 Small Industrial Service Cart is ideal for use in a warehouse, or foodservice facilities.

This Small Industrial Utility Cart is extra sturdy and constructed for rugged use. It is ideal for warehouses, garages, foodservice facilities, industrial or medical installations. Constructed of 2 smooth molded plastic shelves that are super durable and will not crack. This industrial utility cart has a total load capacity of 300 pounds. Its lightweight design allows this cart to be easily maneuvered on 5" non marking casters. The 2 front casters are fixed while the 2 back casters swivel. This cart is also available in a Large Industrial Format.

## **Product Features**

- Product dimensions: 34.4" W x 17.5" D x 32.6" H
- Made with 2 shelves
- Shelf load capacity: 70 lb each
- Total load capacity: 300 lb
- Mounted on 5" non-marking casters
- Fixed front casters, swivel back casters
- Easy to assemble