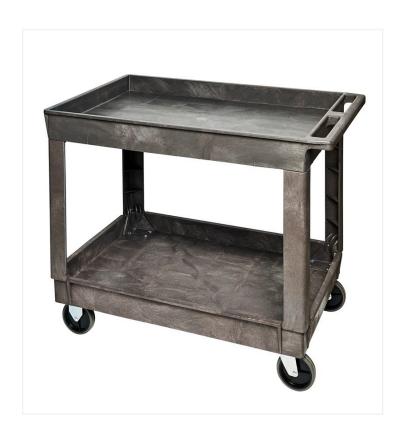

## Large Industrial Utility Cart

This rugged industrial utility cart can be used in offices, stockrooms and warehouses.

This industrial grade utility cart is lightweight, quiet and easy to maneuver. The molded plastic shelves have a 120 lb capacity and won't crack or dent. The rounded edges prevent wall damage while the open structure provides easy access. Thanks to non-marking casters, you can move the cart around and work more efficiently. Tight for space? Try the <u>Small Industrial Utility Cart</u> with the same great construction features, but with a reduced size.

## **Product Features**

- Sturdy, durable structure
- Molded plastic shelves
- Built-in handles
- 500 lb capacity
- 4 casters
- Easy assembly