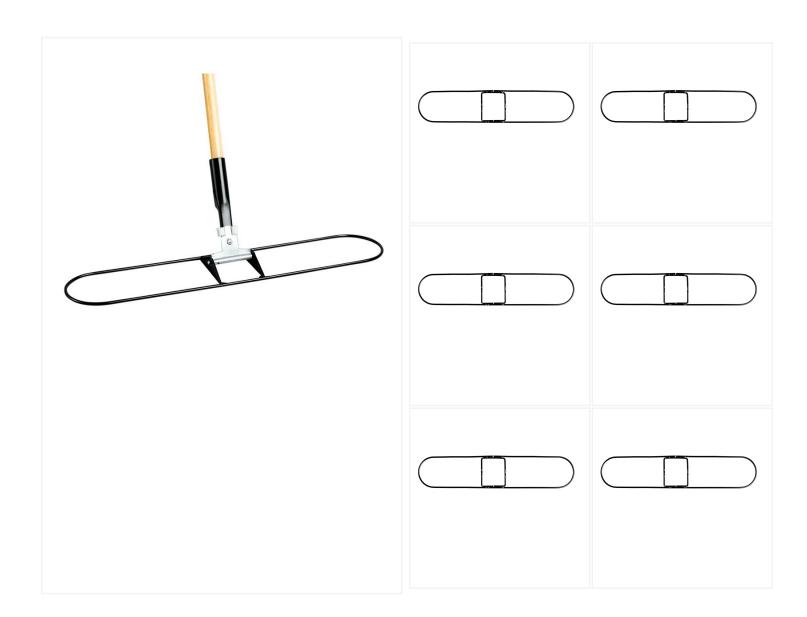

# 24" Clipper Dust Mop Frame & Wood Handle

## The Clipper Dust Mop Frame is designed to work with most tie-on dust mops.

The Clipper Dust Mop Frame is durable and reliable mop frame, made from high-quality iron. It is designed to withstand intense, continuous use. The collar on the frame releases to allow the dust mop head to swivel, making it easier to clean around obstacles. It comes in a variety of lengths and is compatible with a wide range of handles.

Its universal design accepts most industry standard clip-on <u>dust mop handles</u>. Made with the finest quality materials, this mop frame is strong and sturdy, ensuring it will last for years to come. This makes it a great investment for any cleaning business or household that values durability. With its premium quality iron construction and industry-standard design, the Clipper Dust Mop Frame is sure to be a valuable addition to your cleaning toolkit.