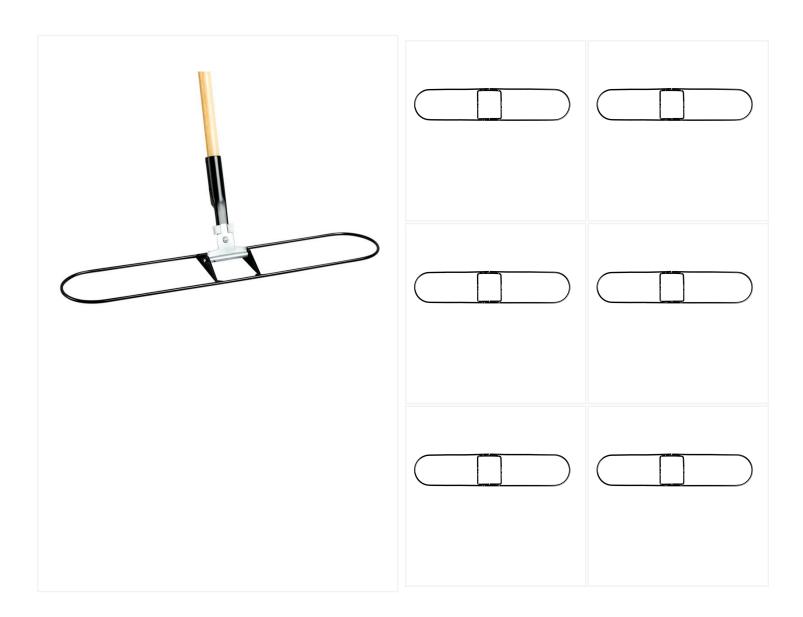

# 36" Clipper Dust Mop Frame & Wood Handle

## The Clipper Dust Mop Frame is designed to work with most tie-on dust mops.

The Clipper Dust Mop Frame is durable and reliable mop frame, made from high-quality iron. It is designed to withstand intense, continuous use. The collar on the frame releases to allow the dust mop head to swivel, making it easier to clean around obstacles. It comes in a variety of lengths and is compatible with a wide range of handles.

Its universal design accepts most industry standard clip-on <u>dust mop handles</u>. Made with the finest quality materials, this mop frame is strong and sturdy, ensuring it will last for years to come. This makes it a great investment for any cleaning business or household that values durability. With its premium quality iron construction and industry-standard design, the Clipper Dust Mop Frame is sure to be a valuable addition to your cleaning toolkit.