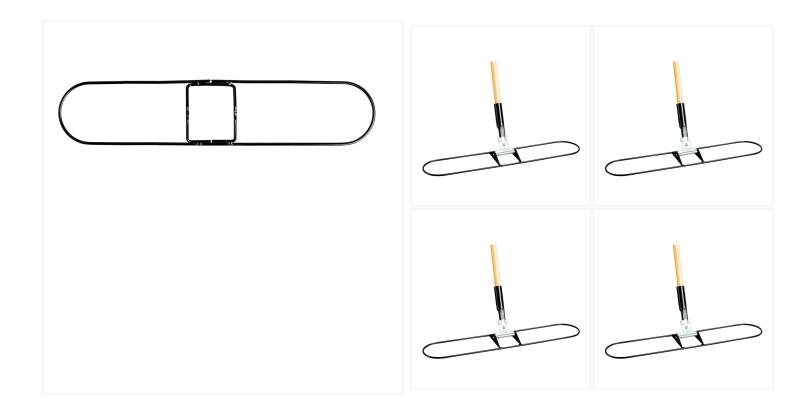

# 48" Clipper Dust Mop Frame

### The Clipper Dust Mop Frame is designed to work with most tie-on dust mops.

The Clipper Dust Mop Frame is durable and reliable mop frame, made from high-quality iron. It is designed to withstand intense, continuous use. The collar on the frame releases to allow the dust mop head to swivel, making it easier to clean around obstacles. It comes in a variety of lengths and is compatible with a wide range of handles.

Its universal design accepts most industry standard clip-on <u>dust mop handles</u>. Made with the finest quality materials, this mop frame is strong and sturdy, ensuring it will last for years to come. This makes it a great investment for any cleaning business or household that values durability. With its premium quality iron construction and industry-standard design, the Clipper Dust Mop Frame is sure to be a valuable addition to your cleaning toolkit.