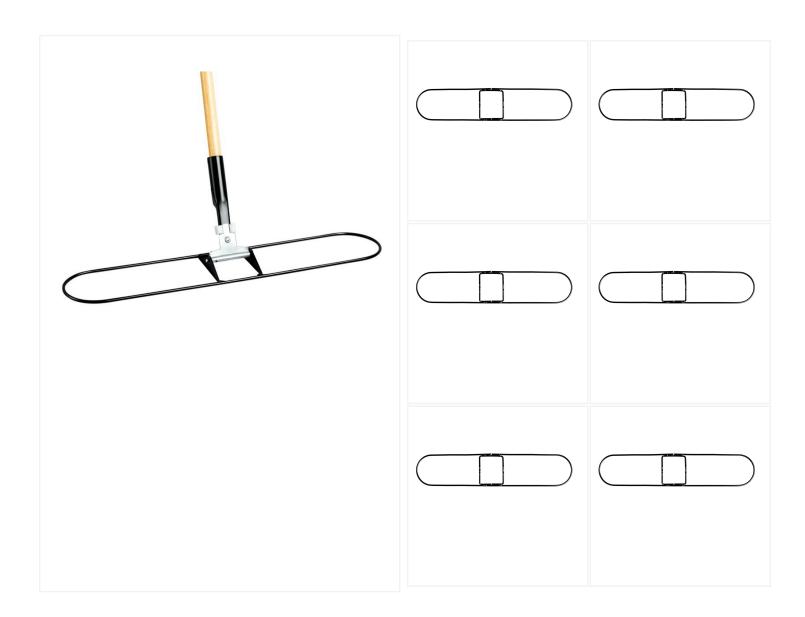

## 48" Clipper Dust Mop Frame & Wood Handle

The Clipper Dust Mop Frame is designed to work with most tie-on dust mops.

The Clipper Dust Mop Frame is durable and reliable mop frame, made from high-quality iron. It is designed to withstand intense, continuous use. The collar on the frame releases to allow the dust mop head to swivel, making it easier to clean around obstacles. It comes in a variety of lengths and is compatible with a wide range of handles.

Its universal design accepts most industry standard clip-on <u>dust mop handles</u>. Made with the finest quality materials, this mop frame is strong and sturdy, ensuring it will last for years to come. This makes it a great investment for any cleaning business or household that values durability. With its premium quality iron construction and industry-standard design, the Clipper Dust Mop Frame is sure to be a valuable addition to your cleaning toolkit.

## **Product Features**

- Durable iron construction for longterm continuous use
- Colar releases to allow for dust mop head to swivel
- Easy-to-use for quick and simple attachment of dust mops
- Universal design accepts industry-standard clip-on dust mop handles
- High-quality materials for exceptional durability