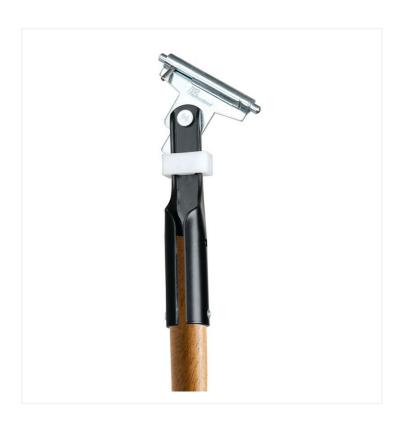

## Clipper Dust Mop Handle - Wood

The 60" Clipper Dust Mop Handle features a 360° swivel, which allows for easy maneuvering.

The Clipper Dust Mop Handle made of wood is 60" long and has a 1" diameter. It easily attaches to all <u>clip-on dust mop frames</u>. Its handle can swivel 360 degrees, making all your mopping tasks easier. The Clipper Dust Mop Handle can also lock in a straight position for long corridor or large area dusting.

## **Product Features**

- Handle can be locked into position or allows for a full 360° swivel action
- Wood construction

- 1" diameter
- Easy to use with <u>Clipper Dust Mop Frame</u>
- Allows for easy moneuvering
- Comes in packs of 12