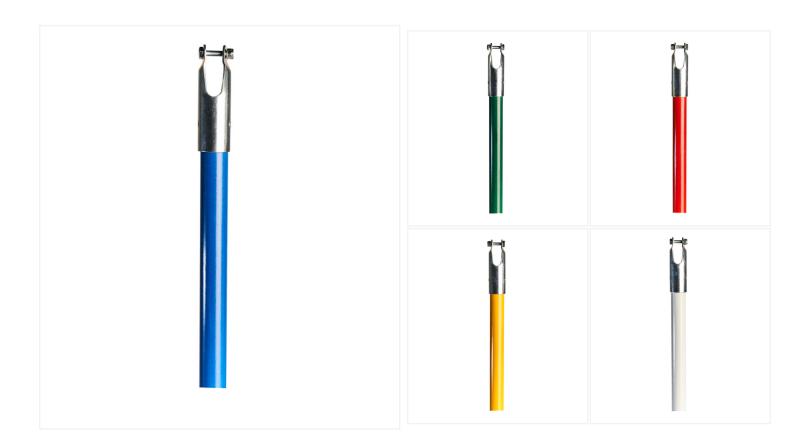

## 60" BreakAway Dust Mop Handle - Fiberglass - Blue

60" BreakAway Dust Mop Handle in Fiberglass. The various colour options make it ideal for HACCP system.

## **Product Features**

- Fiberglass is lightweight and reduces fatigue
- Corrosion resistant, long lasting and strong construction
- 1" diameter
- Available in the following colours: blue, green, red, white and yellow
- Comes in packs of 12

## **Available options**

| DF-EZY60F-BL | 60 Inch - Blue   |
|--------------|------------------|
| DF-EZY60F-GN | 60 Inch - Green  |
| DF-EZY60F-RD | 60 Inch - Red    |
| DF-EZY60F-YE | 60 Inch - Yellow |
| DF-EZY60F-WH | 60 Inch - White  |