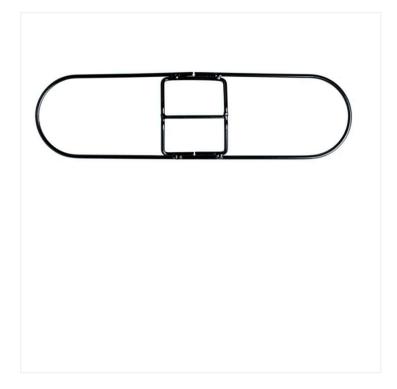

# 18" Snapper Dust Mop Frame

### Snap-on style dust mop frame for 5" wide mop heads.

The Snapper Dust Mop Frame is an easy snap-on style mop frame, designed to accommodate 5" wide <u>dust mop refills</u>. Can be bought in a range of widths, varying from 18" to 72". Its durable construction ensures longevity of the product. The Snapper Dust Mop Frame has a smooth black finish that reduces snags on dust mops. Compatible with all <u>Snapper dust mop handles</u>.