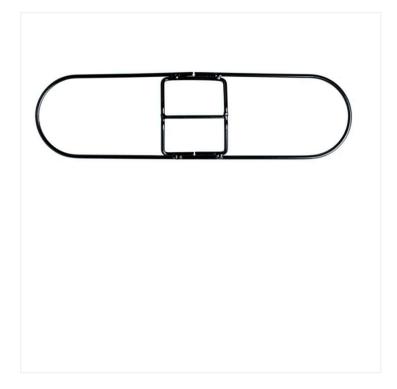

# 24" Snapper Dust Mop Frame

### Snap-on style dust mop frame for 5" wide mop heads.

The Snapper Dust Mop Frame is an easy snap-on style mop frame, designed to accommodate 5" wide <u>dust mop refills</u>. Can be bought in a range of widths, varying from 18" to 72". Its durable construction ensures longevity of the product. The Snapper Dust Mop Frame has a smooth black finish that reduces snags on dust mops. Compatible with all <u>Snapper dust mop handles</u>.